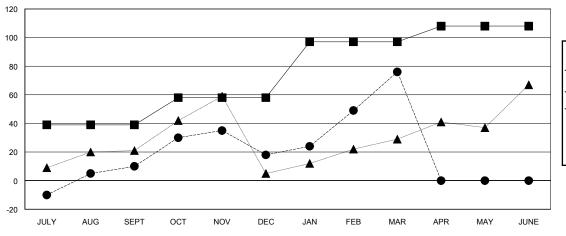

## GOALS AND ACTUAL MEMBERS CUMULATIVE

| - ■ - NEW MEMBER GROWTH NET GOAL  |  |
|-----------------------------------|--|
| - ● - NEW MEMBER GROWTH ACTUAL    |  |
| - A - LAST YEAR MEMBERSHIP ACTUAL |  |
|                                   |  |