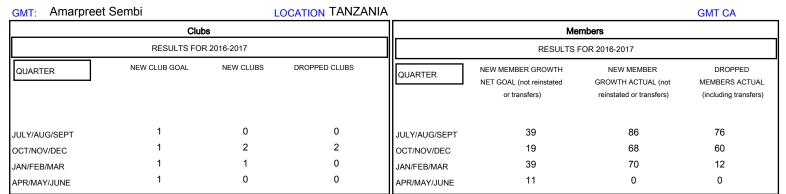

## MONTHLY MEMBERSHIP PROGRESS REPORT

## District 411 B

Results as of: 3/31/2017