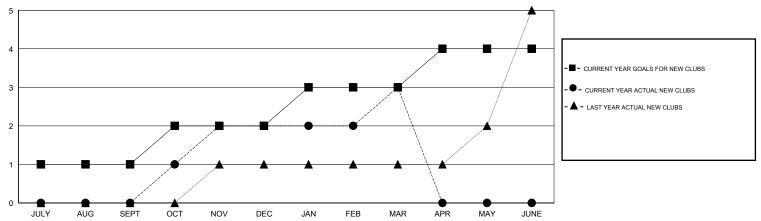

## MONTHLY MEMBERSHIP PROGRESS REPORT

## District 411 B

Results as of: 3/31/2017



## GOALS AND ACTUAL NEW CLUBS CUMULATIVE



## GOALS AND ACTUAL MEMBERS CUMULATIVE



| - ■ - NEW MEMBER GROWTH NET GOAL  |  |
|-----------------------------------|--|
| - ● - NEW MEMBER GROWTH ACTUAL    |  |
| - A - LAST YEAR MEMBERSHIP ACTUAL |  |
|                                   |  |

| DROPPED CLUBS: 2 |     |
|------------------|-----|
| DROPPED MEMBERS  |     |
| DECEASED         | 1   |
| CLUB CANCELLED   | 22  |
| OTHER            | 125 |
| TOTAL            | 148 |

| 33 CLUBS OF 51 ADDED 1 OR MORE | GENDER DISTRIBUTION                   |     |
|--------------------------------|---------------------------------------|-----|
| NEW MEMBERS                    | MALE 971 (68.04%) FEMALE 456 (31.96%) |     |
| CLICK HERE FOR CUMULATIVE      | TOTAL FAMILY UNIT MEMBERS             | 418 |
| MEMBERSHIP DATA                | F